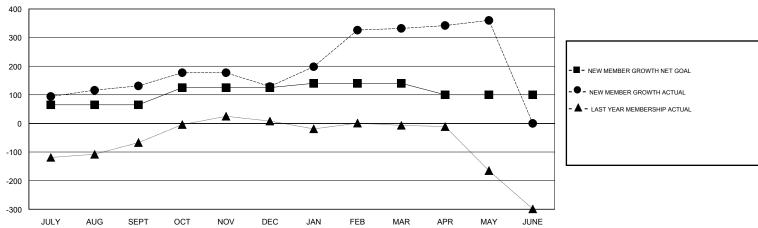

## GOALS AND ACTUAL MEMBERS CUMULATIVE

| DROPPED CLUBS: 5 |     | 68 CLUBS OF 103 ADDED 1 OR MORE<br>NEW MEMBERS | GENDER DISTRIBUTION  MALE 1,825 (73.59%)  FEMALE 655 (26.41%) |                |     |
|------------------|-----|------------------------------------------------|---------------------------------------------------------------|----------------|-----|
| DROPPED MEMBERS  |     |                                                | FEMALE                                                        | 033 (20.41 70) |     |
| DECEASED         | 4   | CLICK HERE FOR CUMULATIVE MEMBERSHIP DATA      | TOTAL FAMILY UNIT MEMBERS                                     |                | 893 |
| CLUB CANCELLED   | 22  |                                                |                                                               |                | 407 |
| OTHER            | 148 |                                                | FAMILY MEMBERS PAYING HALF DUES                               |                | 487 |
| TOTAL            | 174 |                                                | B020                                                          |                |     |