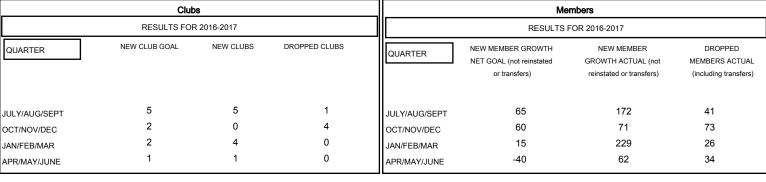

## MONTHLY MEMBERSHIP PROGRESS REPORT

## District 323 G2

Results as of: 5/31/2017





## GOALS AND ACTUAL NEW CLUBS CUMULATIVE



## GOALS AND ACTUAL MEMBERS CUMULATIVE



| DROPPED CLUBS: 5 |     | 68 CLUBS OF 103 ADDED 1 OR MORE<br>NEW MEMBERS | GENDER DISTRIBUTION  MALE 1,825 (73.59%)  FEMALE 655 (26.41%) |                |     |
|------------------|-----|------------------------------------------------|---------------------------------------------------------------|----------------|-----|
| DROPPED MEMBERS  |     |                                                | FEMALE                                                        | 033 (20.41 70) |     |
| DECEASED         | 4   | CLICK HERE FOR CUMULATIVE MEMBERSHIP DATA      | TOTAL FAMILY UNIT MEMBERS                                     |                | 893 |
| CLUB CANCELLED   | 22  |