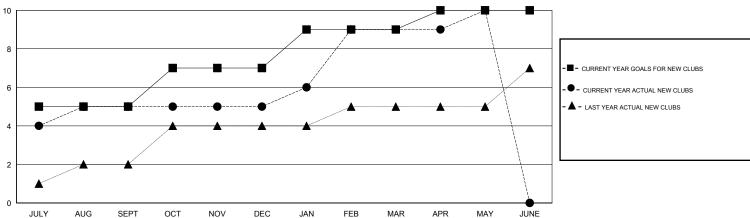

## MONTHLY MEMBERSHIP PROGRESS REPORT

## District 323 G2

Results as of: 5/31/2017





## GOALS AND ACTUAL NEW CLUBS CUMULATIVE



## GOALS AND ACTUAL MEMBERS CUMULATIVE



| DROPPED CLUBS: 5 |     | 68 CLUBS OF 103 ADDED 1 OR MORE<br>NEW MEMBERS | GENDER DISTRIBUTION  MALE 1,825 (73.59%)  FEMALE 655 (26.41%) |                |     |
|------------------|-----|------------------------------------------------|---------------------------------------------------------------|----------------|-----|
| DROPPED MEMBERS  |     |                                                | FEMALE                                                        | 033 (20.41 70) |     |
| DECEASED         | 4   | CLICK HERE FOR CUMULATIVE MEMBERSHIP DATA      | TOTAL FAMILY UNIT MEMBERS                                     |                | 893 |
| CLUB CANCELLED   | 22  |                                                |